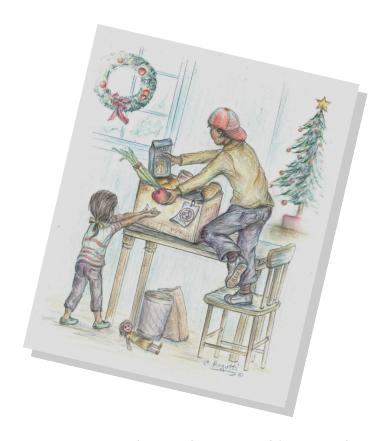

Honor the special people on your holiday gift list by making a donation to Catholic Parish Outreach. It is so simple... yet so powerful. Provide us with the names and addresses of the friends, co-workers, teachers or family members you would like to honor this Christmas season. Enclose a check or credit card number for a minimum of \$7.00 per address. We do the rest. We will send a beautifully-colored Christmas card, designed by renowned North Carolina artist, Carl Regutti, to everyone on your list.